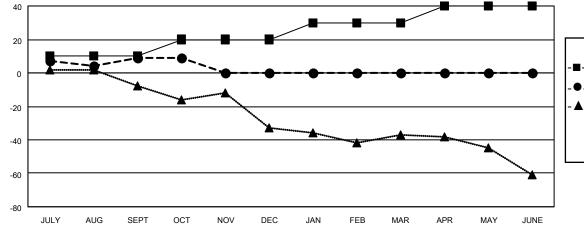

#### GOALS AND ACTUAL MEMBERS CUMULATIVE

| <ul> <li>MEMBER GROWTH NET GOAL</li> </ul> | ■- | MEMBER | GROWTH | NET | GOAL |
|--------------------------------------------|----|--------|--------|-----|------|
|--------------------------------------------|----|--------|--------|-----|------|

● - MEMBER GROWTH ACTUAL

▲ - LAST YEAR MEMBERSHIP ACTUAL

Results as of: 10/31/2020

| DROPPED CLUBS: 0 |    |
|------------------|----|
| DROPPED MEMBERS  |    |
| DECEASED         | 4  |
| CLUB CANCELLED   | 0  |
| OTHER            | 12 |
| TOTAL            | 16 |